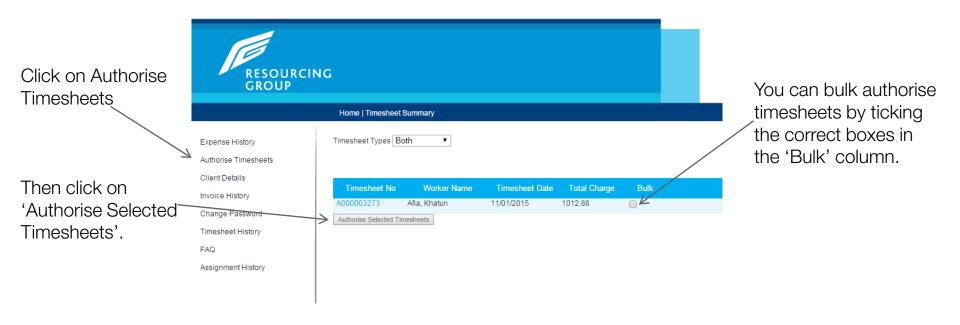

## **Authorising Timesheets**

## **Authorising Timesheets**

If you need to reject the timesheet, click on 'Reject Timesheet' and detail the reason for rejection which will be emailed to the candidate.