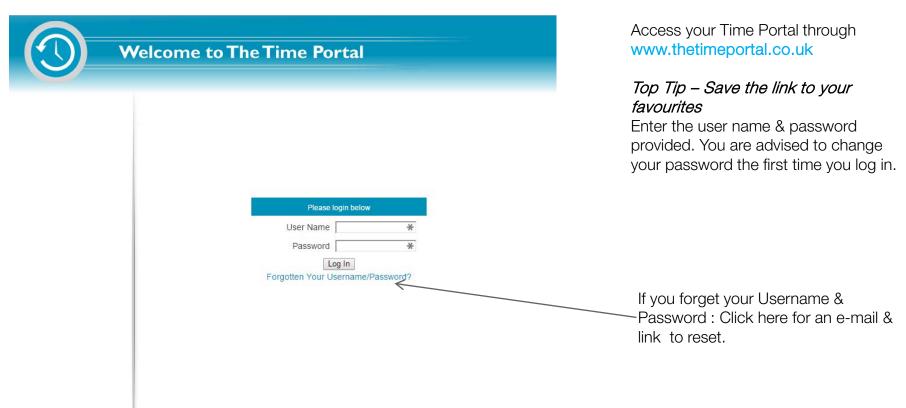

#### Welcome to the Time Portal

#### Welcome to the Time Portal

Read the terms of acceptance and click on accept to access your portal.

You will be asked to accept the terms whenever you enter the portal.