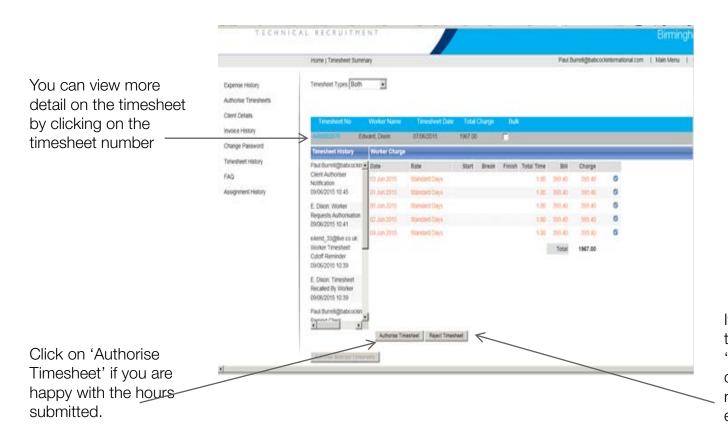

## **Authorising Timesheets**

## **Authorising Timesheets**

If you need to reject the timesheet, click on 'Reject Timesheet' and detail the reason for rejection which will be emailed to the candidate.