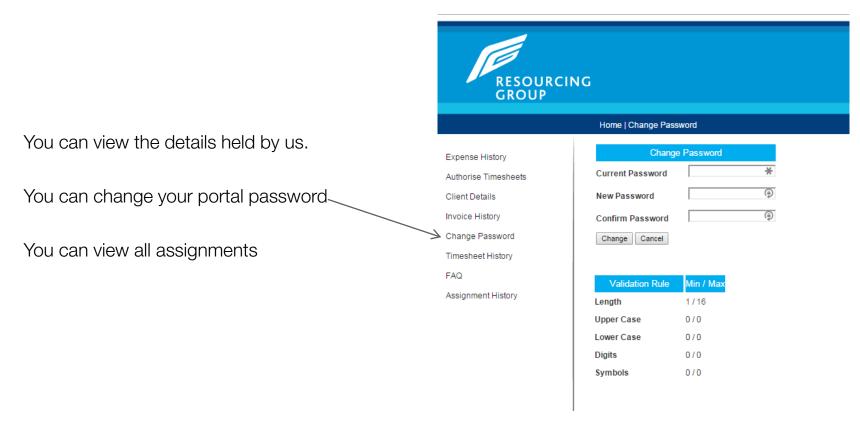

### Home Page

Summary of last log in and will include details of the most recent payment.

Important messages from Resourcing Group will appear here