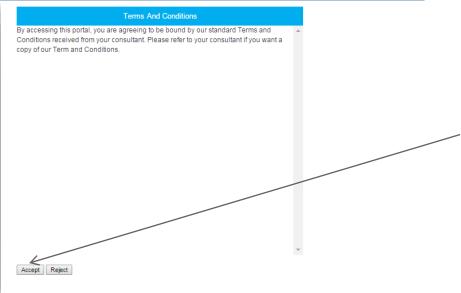

#### Welcome to the Time Portal

Read the terms of acceptance and click on accept to access your portal.

You will be asked to accept the terms whenever you enter the portal.