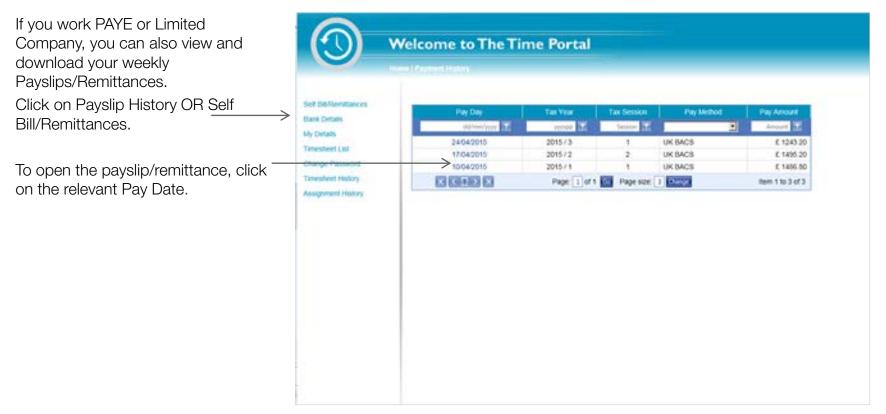

y

My Details Timesheet List Change Password Timesheet History

Expense History

#### This is a list of all timesheets that require input

| Status  | Timesheet Number | Client Name              | Location |
|---------|------------------|--------------------------|----------|
| Edit    | A000003260       | Swan Housing Association |          |
| Pending | A000003273       | Swan Housing Association |          |
| Edit    | A000003272       | Swan Housing Association |          |



## Checking the status of your Timesheet



Along with the weekly SMS updates you will receive about the status of your timesheet, you can also check this on your portal.

Click on 'Timesheet History'. You can view the status of your current and historical timesheets.



### **Checking Payslips/Remittances**





### **Other Benefits**



RESOURCING GROUP If you work PAYE you can request your holiday pay through the portal. Home | Holiday Pay Your actual holiday pay is calculated based on your average earnings for the last 12 weeks and the bre Self Bill/Remittances It should be noted that your actual earnings may not reflect such pay elements on your pays You can view the personal and bank Bank Details Holiday Pay Available details held by us. Holiday Pay Total holiday hours accrued 9.10 My Details Holiday hours brought forward 0.00 Hours holiday paid 0.00 Timesheet List 9.10 You can change your \_ Holiday hours available Change Password Holiday pay per hours 18.00 portal password 163.87 Total holiday pay available Timesheet History Expense History Requested (0.00) hours Start Date Number of hour