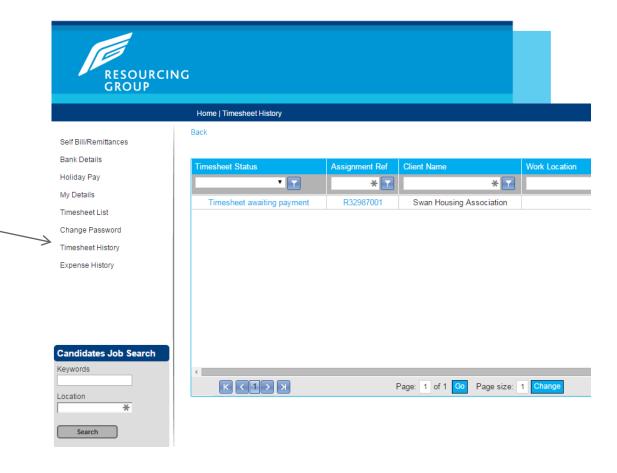

## Checking the status of your Timesheet

Along with the weekly SMS updates you will receive about the status of your timesheet, you can also check this on your portal.

Click on 'Timesheet History'. You can view the status of your current and historical timesheets.