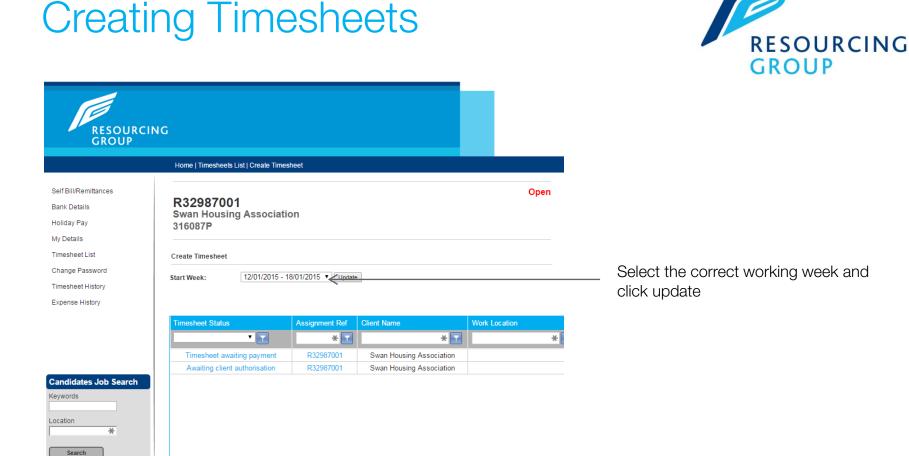

Read the terms of acceptance and click on accept to access your portal.

You will be asked to accept the terms whenever you enter the portal.

| Creat                                                                                                                                           | ting Timesheets                                                                                                                                                                                 | RESOURCING                                                                                                                                                         |
|-------------------------------------------------------------------------------------------------------------------------------------------------|-------------------------------------------------------------------------------------------------------------------------------------------------------------------------------------------------|--------------------------------------------------------------------------------------------------------------------------------------------------------------------|
| RESOURCIN                                                                                                                                       | NG<br>Home J                                                                                                                                                                                    | GROOT                                                                                                                                                              |
| Self Bill/Remittances<br>Bank Details<br>Holiday Pay<br>My Details<br>Timesheet List<br>Change Password<br>Timesheet History<br>Expense History | Afia Khatun, Welcome to the worker portal Date of last log in: 09/07/2015 17:12:15 You were last paid £410.28 on 08/05/2015  Messages Welome to the web portal                                  | <ul> <li>Summary of last log in and will include details of the most recent payment.</li> <li>Important messages from Resourcing Group will appear here</li> </ul> |
| Candidates Job Search<br>Keywords<br>Location<br>Search                                                                                         | Displaying 1 - 1 of 1   View All       Assignment Ref     Create Timesheet     Client     Location     Actual is       R32987001     Create Timesheet     Swan Housing<br>Association     31/07 | <ul> <li>Click here to Create your Timesheet for the week/s you have worked</li> </ul>                                                                             |